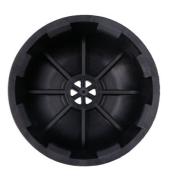

## **Centre Cap Removal Wrench - Mercedes-Benz**

A replacement centre cap removal tool for use on Mercedes-Benz AMG vehicles. The wrench has a composite construction and is designed to fit over the splined outer edge of the wheels centre cap enabling it to be turned by hand. For tighter caps the tool can be used with a 22mm spanner to loosen it off. Ideal for use in the workshop or as part of the vehicles' breakdown tool kit.

## **Additional Information**

- For removing & installing the wheel centre cap.
- · Application: Mercedes-Benz wheels from 2011.
- Equivalent to OEM tool number A 000 581 00 00.
- Manufactured from strong composite material.