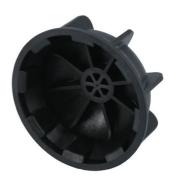

## **Centre Cap Removal Wrench - Mercedes-Benz**

A replacement centre cap removal tool for use on Mercedes-Benz AMG vehicles. The wrench has a composite construction and is designed to fit over the splined outer edge of the wheels centre cap enabling it to be turned by hand. For tighter caps the tool can be used with a 22mm spanner to loosen it off. Ideal for use in the workshop or as part of the vehicles' breakdown tool kit.

## **Additional Information**

- For removing & installing the wheel centre cap.
- · Application: Mercedes-Benz wheels from 2011.
- Equivalent to OEM tool number A 000 581 00 00.
- Manufactured from strong composite material.