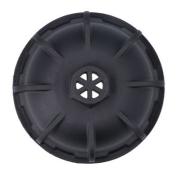

## **Centre Cap Removal Wrench - Mercedes-Benz**

A replacement centre cap removal tool for use on Mercedes-Benz AMG vehicles. The wrench has a composite construction and is designed to fit over the splined outer edge of the wheels centre cap enabling it to be turned by hand. For tighter caps the tool can be used with a 22mm spanner to loosen it off. Ideal for use in the workshop or as part of the vehicles' breakdown tool kit.

## **Additional Information**

- For removing & installing the wheel centre cap.
- · Application: Mercedes-Benz wheels from 2011.
- Equivalent to OEM tool number A 000 581 00 00.
- Manufactured from strong composite material.